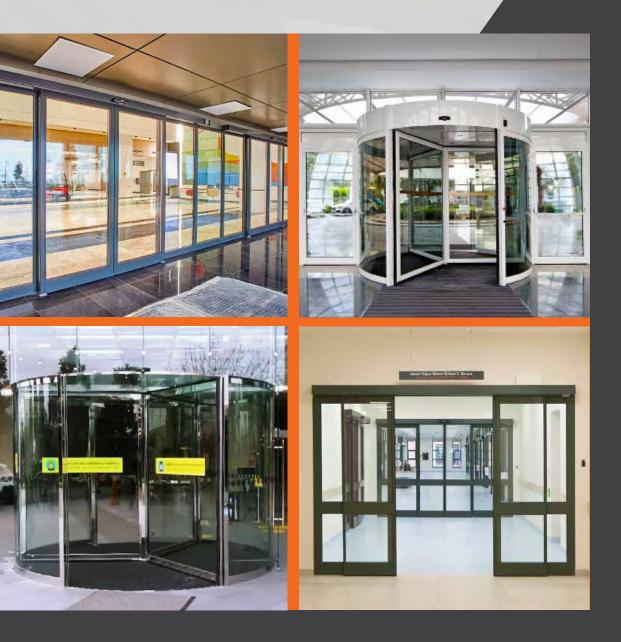

#### **5110** AUTOMATIC SLIDING DOORS

Interax Automatic Sliding Door systems offer special solutions for your structures. The doors are providing maximum efficiency in buildings with their powerful and silent working mechanism. Thanks to the integrated battery, in case of any power cut, the door provides uninterrupted working comfort.

#### TELES110 TELESCOPIC AUTOMATIC SLIDING

Interax Automatic Sliding Door systems offer special solutions for your structures. It is an ideal solution that can be used especially in narrow spaces when wide passage openings are needed.

## ARCUS AUTOMATIC REVOLVING DOORS

Automatic Revolving Doors are one of the important products that affect the prestige and usage of an architectural structure in terms of functionality and aesthetics. Interax automatic door products are designed as solution-oriented to meet your expectations.

## ARC AUTOMATIC SLIDING DOORS

Arc Automatic Sliding Doors are one of the products that provide aesthetic and functional solutions can be applied to building entrances or exits.

Interax Arc Automatic Sliding Doors offer aesthetic solutions to your architectural demands by applying them both on curved façade surfaces or as a full circle with canopies and with various sash systems such as slim, thick, and non-profile sashs.