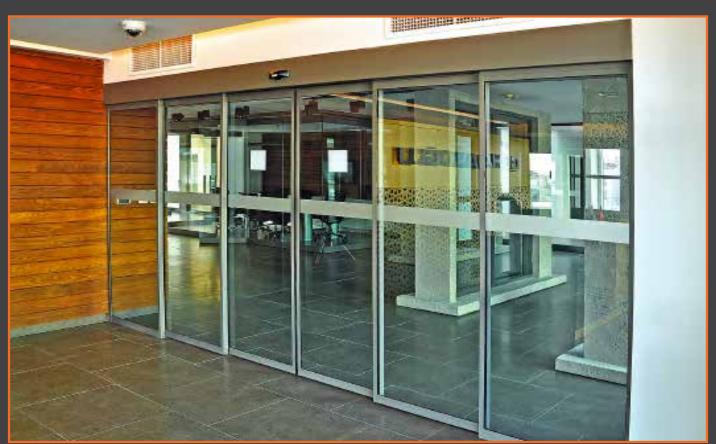

#### **5110** AUTOMATIC SLIDING DOORS

Interax Automatic Sliding Door systems offer special solutions for your structures. The doors are providing maximum efficiency in buildings with their powerful and silent working mechanism. Thanks to the integrated battery, in case of any power cut, the door provides uninterrupted working comfort.

While interax Automatic Sliding Doors keep aesthetics and insulation at the highest level, their user-friendly programmable structure allows you to change all functions of the door easily. The software is designed by Çuhadaroğlu Company, offers special solutions to your demands. It also supports the building fire scenario and the interoperability of tandem doors such as airlocks.

Interax Automatic Sliding Doors are modular and provide easy installation. The digital card can be easily connected to the building automation. On-Off and locking can be performed through the central control system of the building. It can automatically program variable parameters such as opening / closing forces and speeds. In addition, the mechanism is controlled by a digital program switch, offers numerous adjustment possibilities by changing the door functions and this feature creates high flexibility.

Interax Automatic Sliding Door Systems respond to architectural demands through various such as slim, thick, and non-profile sash systems. Interax Automatic Sliding Door Systems are working with high performance, which are applied in various projects and also in projects with heavy human circulation such as city hospitals.