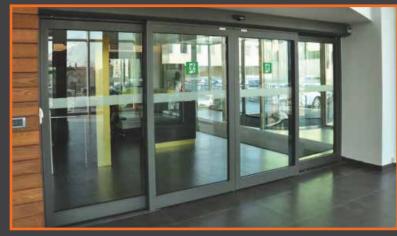

#### TELES110 TELESCOPIC AUTOMATIC SLIDING

Interax Automatic Sliding Door systems offer special solutions for your structures. It is an ideal solution that can be used especially in narrow spaces when wide passage openings are needed.

TELES110 Automatic Telescopic Sliding Doors, which are produced with 2 movable sashs opening in one direction or 4 moving sashs opening in both directions, have the opportunity to make all the settings with a single button on the digital display. It offers aesthetic solutions to architectural demands thanks to its various sash systems consisting of insulated, non-insulated, slim and thick profiles and glass combinations that can be used within.

interax Automatic Sliding Doors are modular and provide easy installation. The digital card can be easily connected to the building automation. On-Off and locking can be performed through the central control system of the building. It can automatically program variable parameters such as opening / closing forces and speeds. In addition, the mechanism is controlled by a digital program switch, offers numerous adjustment possibilities by changing the door functions and this feature creates high flexibility.

While interax Automatic Sliding doors keep aesthetics and insulation at the highest level, their user-friendly programmable structure allows you to change all functions of the door easily The software is designed by Çuhadaroğlu Company, offers special solutions to your demands. It provides maximum efficiency in buildings with its powerful and silent working mechanism. Thanks to the integrated battery, in case of any power cut, the door provides uninterrupted working comfort.