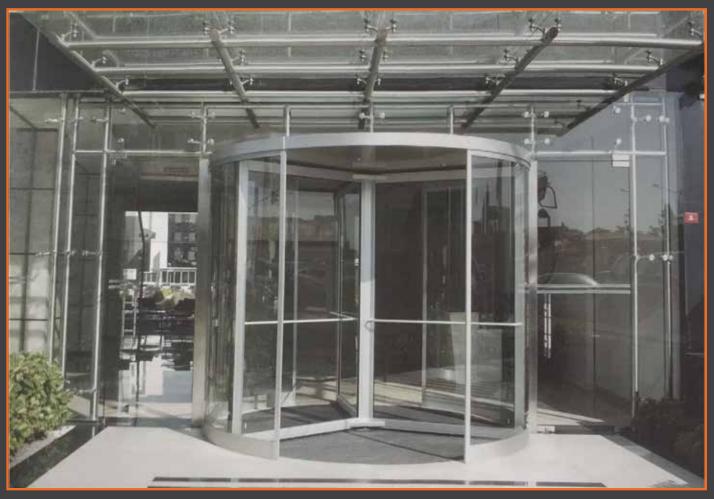

## ARCUS M MANUAL REVOLVING DOORS

Arcus M Manual Revolving Doors are an aesthetic entrance door solution preferred in buildings where pedestrian circulation is high and where a protection for cold or hot air in the building is demanded. interax manual revolving door products are designed as solution-oriented to meet your expecta-tions. The door can be produced with a minimum 10 cm thick canopy and with a maximum diameter of 4 meters up to 3 or 4 sash options. It provides thermal insulation with the brush gasket on sashs.