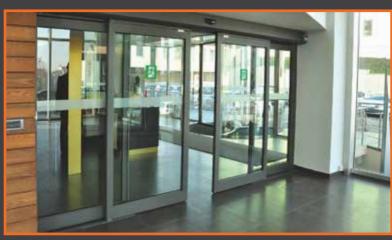

#### TELES110 TELESCOPIC AUTOMATIC SLIDING

Interax Automatic Sliding Door systems offer special solutions for your structures. It is an ideal solution that can be used especially in narrow spaces when wide passage openings are needed.

TELES110 Automatic Telescopic Sliding Doors, which are produced with 2 movable sashs opening in one direction or 4 moving sashs opening in both directions, have the opportunity to make all the settings with a single button on the digital display. It offers aesthetic solutions to architectural demands thanks to its various sash systems consisting of insulated, non-insulated, slim and thick profiles and glass combinations that can be used within.