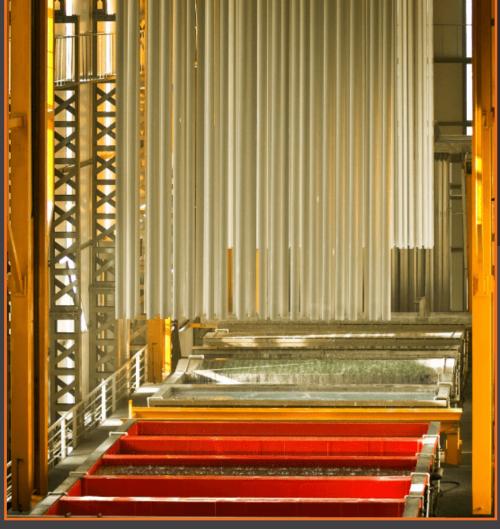

Interax Automatic Sliding Door Systems respond to architectural demands through various such as slim, thick, and non-profile sash systems. Interax Automatic Sliding Door Systems are working with high performance, which are applied in various projects and also in projects with heavy human circulation such as city hospitals.