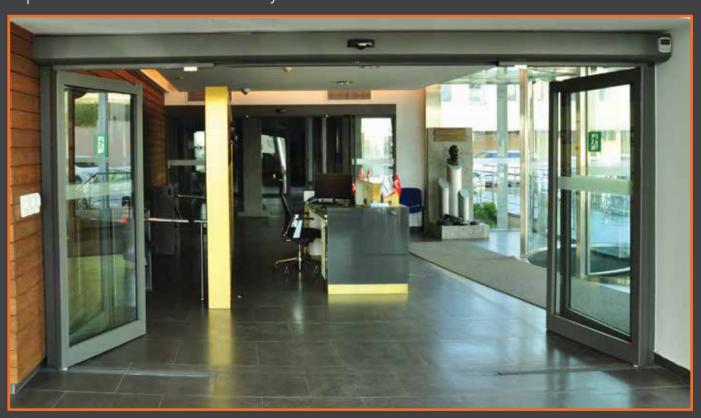

#### ANTIPANIC AUTOMATIC SLIDING DOORS

Interax Antipanic Automatic Sliding Doors operate as standard automatic sliding doors in normal use, but in emergency situations, all sashs (all of the sliding and fixed sashs) are opened 90 degrees by pushing force to the escape direction, so that allow the building to be evacuated quickly and perform both functions successfully.

Thanks to the panic opening feature, the sliding and fixed sashs of the Antipanic Automatic Sliding Doors are working like a door with hinges and opening to the escape direction; the opening sashs can be also collected on the side of the opening direction, if needed.

Within this feature, when necessary, the door also provides a space equal to the passage opening and allows the transportation of goods with large volumes.

While interax Automatic Sliding Doors keep aesthetics and insulation at the

Interax Antipanic Automatic Sliding Doors operate as standard automatic sliding doors in normal use, but in emergency situations, all sashs (all of the sliding and fixed sashs) are opened 90 degrees by pushing force to the escape direction, so that allow the building to be evacuated quickly and perform both functions successfully.