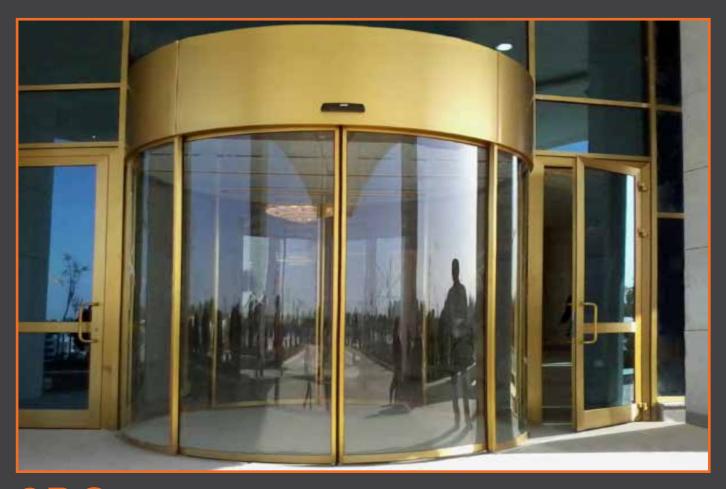

## ARC AUTOMATIC SLIDING DOORS

Arc Automatic Sliding Doors are one of the products that provide aesthetic and functional solutions can be applied to building entrances or exits.

Interax Arc Automatic Sliding Doors offer aesthetic solutions to your architectural demands by applying them both on curved façade surfaces or as a full circle with canopies and with various sash systems such as slim, thick, and non-profile sashs.

While interax Arc Automatic Sliding doors keep aesthetics and insulation at the highest level, their user-friendly programmable structure allows you to change all functions of the door easily. The software is designed by Çuhadaroğlu Company, offers special solutions to your demands.

Interax Arc Automatic Sliding Doors are modular and provide easy installation. The digital card can be easily connected to the building automation. On-Off and locking can be performed through the central control system of the building. It can automatically program variable parameters such as opening / closing forces and speeds. In addition, the mechanism is controlled by a digital program switch, offers numerous adjustment possibilities by changing the door functions and this feature creates high flexibility.