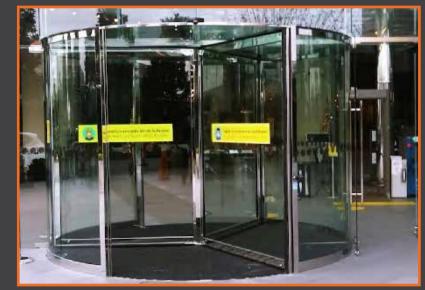

## ARCUS AUTOMATIC REVOLVING DOORS

Automatic Revolving Doors are one of the important products that affect the prestige and usage of an architectural structure in terms of functionality and aesthetics. Interax automatic door products are designed as solution-oriented to meet your expectations.

w/o canopy or glass ceiling; with 3 or 4 sashs; for large diameter revolving doors solutions could be provided to architectural demands with diverse alternatives, such as showcases in the middle

of the doors.

Many features are available in interax automatic revolving doors; vertical and horizontal jamming sensors, manual operation during power cuts, panic escape application, movement of the door sashs without stopping even when the sash is forced by pushing during normal rotation, half-speed rotation that enables the entrance of physically disabled people, etc.

In interax Automatic Revolving Doors, which are preferred in many projects with heavy human circulation, thanks to the new technological improvements used on the operator, the possibility of the door to malfunction is minimized. With regular maintenance, they can work for many years without any problems. The software is designed by Çuhadaroğlu Company, offers special solutions to your demands.